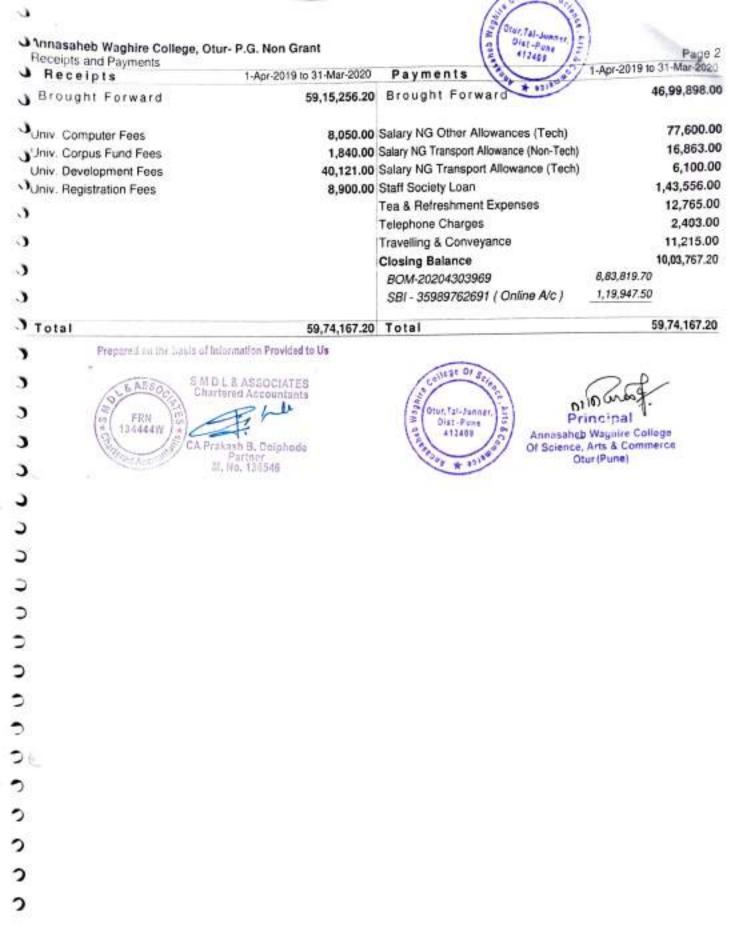

#### Annasaheb Waghire College, Otur- SR Grant

### Receipts & Payments 1-Apr-2017 to 31-Mar-2018

|                                 |                                         | ¥1                                            | 1-Apr-2017 to 31-Mar-2018 |
|---------------------------------|-----------------------------------------|-----------------------------------------------|---------------------------|
| Receipts                        | 1-Apr-2017 to 31-Mar-2018               |                                               | 410,00                    |
| Opening Balance                 |                                         | Opening Balance                               | 410.00                    |
| BOM-20204300594                 | 21,19.843.30                            | BOM - ( Prov. Fund )                          | 5,15,500.00               |
| BOM-20204301394                 | 8,91,209.32                             | Advance-Principal For Expenses                | 3,85,000.00               |
| BOM-60129944094                 | 11,682.00                               | Advance-Staff Against Salary                  | 46,000.00                 |
| BOM - 7879 ( Prize )            | 11,384.85                               | Advance-Staff For Expenses                    |                           |
| BOM (Other Misc.)               | 1,508.73                                | Affiliation Fees (SPPU)                       | 71,000.00                 |
| Cash                            | 90.00                                   | Audit Fees                                    | 7,375.00                  |
| Administrative Charges/Fees     |                                         | Avishkar Exponses                             | 12,591.00<br>2,697.00     |
| Admission Fees                  |                                         | Bank Charges & Commission                     |                           |
| Advance-Principal For Expenses  | 5,15,500.00                             | BOUD GRANT EXPENSES                           | 4,11,963.00               |
| Advance-Staff For Expenses      | 46,000.00                               | Book Binding Expenses                         | 225.00                    |
| Advance-Staff For Festival      |                                         | Cleaning / Sanitation Exp                     | 33,575.00                 |
| Committee Exp. Pune University  | 500.00                                  | Committee Exp. Pune University                | 20,500.00                 |
| Computer Fees                   | 23,960.00                               | Computer Lab Equipment                        | 5,47,642.00               |
| Computer Regi. Fee (SPPU)       | 13,200.00                               | Consumables-Electrical                        | 1,35,591.00               |
| Carpus Fund (SPPU)              | 4,904.00                                | Consumables-Electronics&TelephoneCommucations | 11,800.00                 |
| Cultural Activity Exp           |                                         | Consumables-Laboratory                        | 660.00                    |
| Deposit Payable-Security        | 3,950.00                                | Consumables-OthersLab&Practicles              | 34,628.00                 |
| Development Fees                |                                         | Cultural Activity Exp                         | 4,356.00                  |
| Development Fund                | 1,53,579.00                             | Electrical Equipment                          | 44,368.00                 |
| Disastar Management Fund (SPPU) |                                         | Electricity Charges                           | 1,42,080.00               |
| Disaster Management Fund Fees   |                                         | Eligibility Fee Expenses (SPPU)               | 1,32,480.00               |
| Earth Quake Fund                | 633.00                                  | Eligibility Remuneration & Expenses (SPPU)    | 69,120.00                 |
|                                 |                                         | Exam Expenses -College                        | 1,94,087.00               |
| Eligibility Fees                |                                         | Fees Refund                                   | 25,728.00                 |
| Environment Fees                |                                         | Functions & Festival Exp                      | 15,854.00                 |
| Fees Refund                     |                                         | Furniture And Fixtures                        | 1,05,586.00               |
| Fine & Breakages Receipts       |                                         | Garden Expenses                               | 1,280.00                  |
| Furniture And Fixtures          |                                         | Gathering Activity Exp                        | 89,060.00                 |
| Grant R-Gymkhana Event          |                                         | Grampanchayat Tax                             | 51.933.00                 |
| Grant R-Other Recurring         | 10.775000.0000                          | Grant R-Bahishal Education                    | 2,75,330.00               |
| Grant R-Salary                  |                                         | Gymkhana Expenses                             | 1,94,106.00               |
| Grant R-Univ Seminar            |                                         | I - Card Expenses                             | 81,194.00                 |
| Grant R-Univ Sports             |                                         | I Income Tax- Tds                             | 35,54,700.00              |
| Symithana Fees                  | 100000000000000000000000000000000000000 |                                               | 5.03.730.00               |
| Income Tax- Tds                 | 1, 200,000,000,000,000                  | Insurance Premium                             | 2,00,000.00               |
| Insurance Premium               |                                         | Interbranch Advance                           | 95,179.00                 |
| Interbranch Advance             |                                         | Library Books                                 | 51.658.00                 |
| Interbranch Scholarship         |                                         | Magazines & Journals                          | 2,140.00                  |
| Interest Received               |                                         | Misc Expenses                                 | 10,854.00                 |
| Laboratory / Practical Fees     |                                         | News Paper & Periodicals                      | 10,946.00                 |
| LC/TC Fees                      |                                         | Other Library Expenses                        | 10,71,113.00              |
| Library Fees                    |                                         | Printing & Stationery                         | 91,64,039.00              |
|                                 | 5 26 40 839 20                          | Carried Over                                  | 91,04,039,50              |

5,26,40,839.20 Carried Over

Carried Over

continued ...

Ohir

Fune-412 488

Page 1